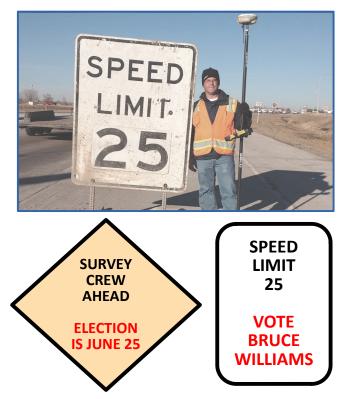

The current surveyor was originally appointed and has held the position for 18 years. He hand picked Bruce's opponent to succeed him.

Bruce believes the county surveyor should be ELECTED by and accountable to **YOU**, not APPOINTED or [S]ELECTED.

Our primary election is June 25.

VOTE BRUCE WILLIAMS