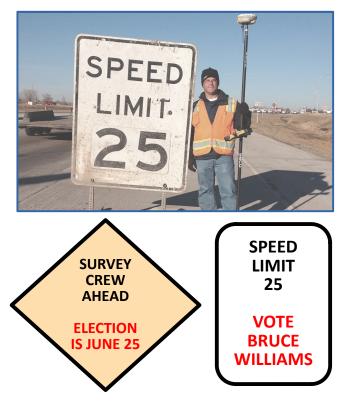

The current surveyor was originally appointed and has held the position for 18 years. He hand picked Bruce's opponent to succeed him.

Bruce believes the county surveyor should be ELECTED by and accountable to **YOU**, not APPOINTED or [S]ELECTED.

Our primary election is June 25.

VOTE BRUCE WILLIAMS